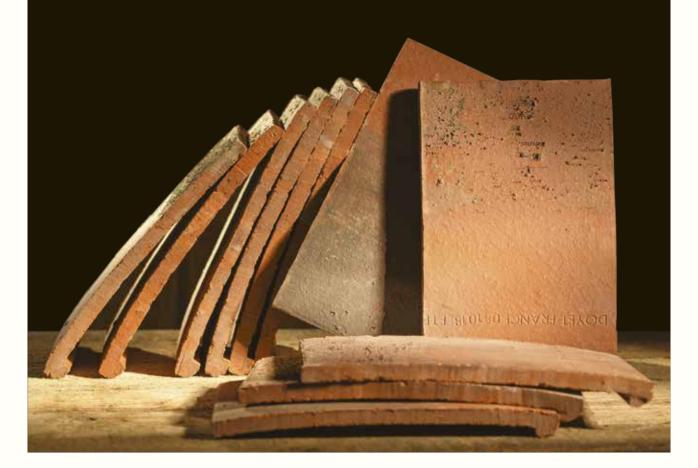

Traditional
FIRING OVER
A WOOD FIRE

A FORMAT
ADAPTED FOR
ancient roofing

## Variable TILE LENGTH

Each tile has a slightly different lenght to reflect the irregularly of old roofs. Our unique cutting system enables 50% of tiles to vary in length by 1cm.

## Traditional APPEARANCE

True to tradition, tiles have a longitudinal camber and subtle cross-camber.

| OVERALL DIMENSION (mm) | THICKNESS<br>(mm) | TILE WEIGHT<br>(kg) | GAUGE OF<br>100 mm | NUMBER PER M² (mm) | MAX BATTEN GAUGE<br>(mm) | QUANTITY<br>PER PALLET |
|------------------------|-------------------|---------------------|--------------------|--------------------|--------------------------|------------------------|
| 275×170                | 12,5              | 1,38                | 60                 | 60                 | 100                      | 720                    |