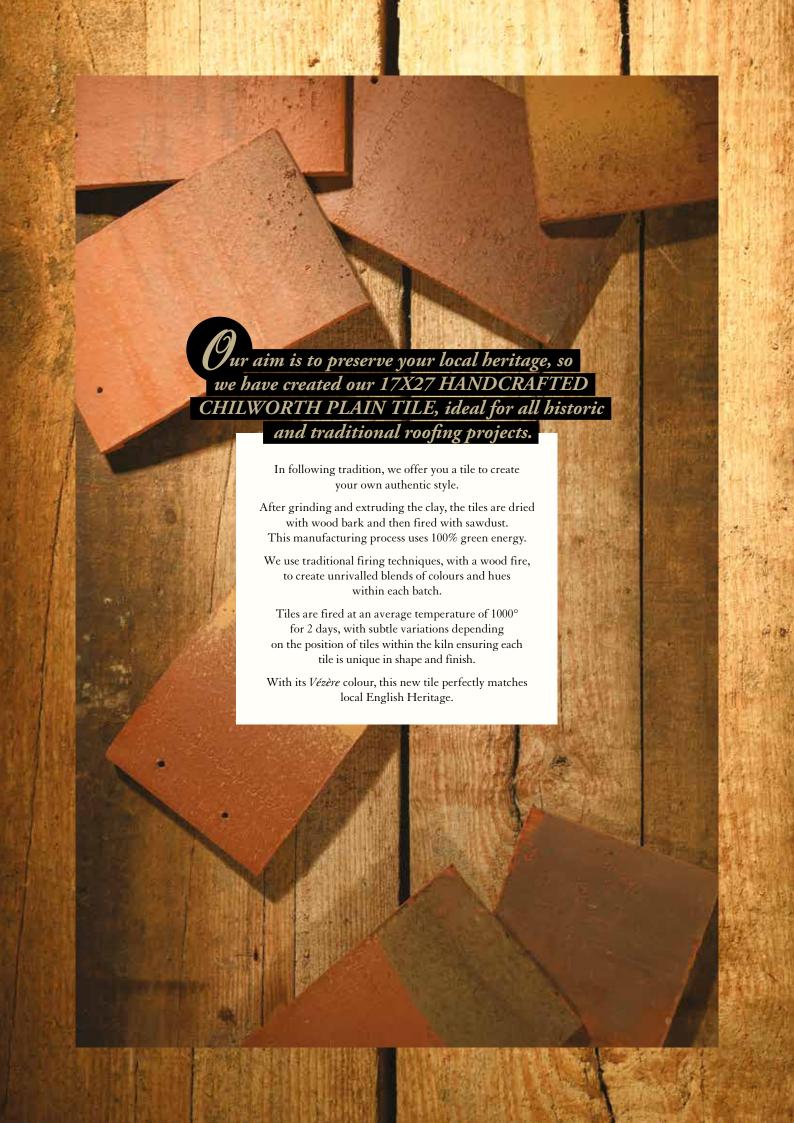

Traditional
FIRING OVER
A WOOD FIRE

A FORMAT
ADAPTED FOR
ancient roofing

# A distressed SURFACE AND TAIL

An irregular effect to reinforce the aesthetic appearance of tiles eroded over time with a variable granular deposit on the surface.

TOR HISTORICAL ROOFS

Doyet clay has exceptional flexural strength properties and comes with a comprehensive 30-year guarantee.

## Variable TILE LENGTH

Each tile has a slightly different lenght to reflect the irregularly of old roofs. Our unique cutting system enables 50% of tiles to vary in length by 1cm.

## Traditional APPEARANCE

True to tradition, tiles have a longitudinal camber and subtle cross-camber.

| OVERALL DIMENSION (mm) | THICKNESS<br>(mm) | TILE WEIGHT<br>(kg) | GAUGE OF<br>100 mm | NUMBER PER M² (mm) | MAX BATTEN GAUGE<br>(mm) | QUANTITY<br>PER PALLET |
|------------------------|-------------------|---------------------|--------------------|--------------------|--------------------------|------------------------|
| 275×170                | 12,5              | 1,38                | 60                 | 60                 | 100                      | 720                    |

## VÉZÈRE

Discover the *Vézère* colour, in red and brown tones, with its crafted irregular surface finishes, to perfectly display the authentic and timeless appeal of traditional English roofs.