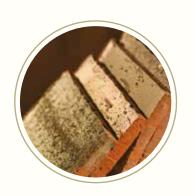

# A distressed SURFACE AND TAIL

An irregular effect to reinforce the aesthetic appearance of tiles eroded over time with a variable granular deposit on the surface.

TOR HISTORICAL ROOFS

Doyet clay has exceptional flexural strength properties and comes with a comprehensive 30-year guarantee.

## Variable TILE LENGTH

Each tile has a slightly different lenght to reflect the irregularly of old roofs. Our unique cutting system enables 50% of tiles to vary in length by 1cm.