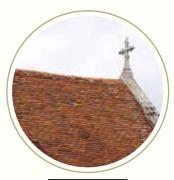

Traditional
FIRING OVER
A WOOD FIRE

A FORMAT
ADAPTED FOR
ancient roofing

## Traditional APPEARANCE

True to tradition, tiles have a longitudinal camber and subtle cross-camber.

| OVERALL DIMENSION (mm) | THICKNESS<br>(mm) | TILE WEIGHT<br>(kg) | GAUGE OF<br>100 mm | NUMBER PER M² (mm) | MAX BATTEN GAUGE<br>(mm) | QUANTITY<br>PER PALLET |
|------------------------|-------------------|---------------------|--------------------|--------------------|--------------------------|------------------------|
| 275×170                | 12,5              | 1,38                | 60                 | 60                 | 100                      | 720                    |