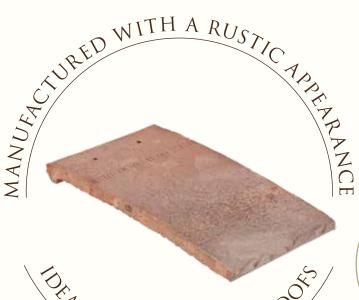

# A distressed SURFACE AND TAIL

An irregular effect to reinforce the aesthetic appearance of tiles eroded over time with a variable granular deposit on the surface.

TOR HISTORICAL ROOFS

Doyet clay has exceptional flexural strength properties and comes with a comprehensive 30-year guarantee.

## Variable TILE LENGTH

Each tile has a slightly different lenght to reflect the irregularly of old roofs. Our unique cutting system enables 50% of tiles to vary in length by 1cm.

## Traditional APPEARANCE

True to tradition, tiles have a longitudinal camber and subtle cross-camber.

| OVERALL DIMENSION (mm) | THICKNESS<br>(mm) | TILE WEIGHT<br>(kg) | GAUGE OF<br>100 mm | NUMBER PER M² (mm) | MAX BATTEN GAUGE<br>(mm) | QUANTITY<br>PER PALLET |
|------------------------|-------------------|---------------------|--------------------|--------------------|--------------------------|------------------------|
| 275×170                | 12,5              | 1,38                | 60                 | 60                 | 100                      | 720                    |