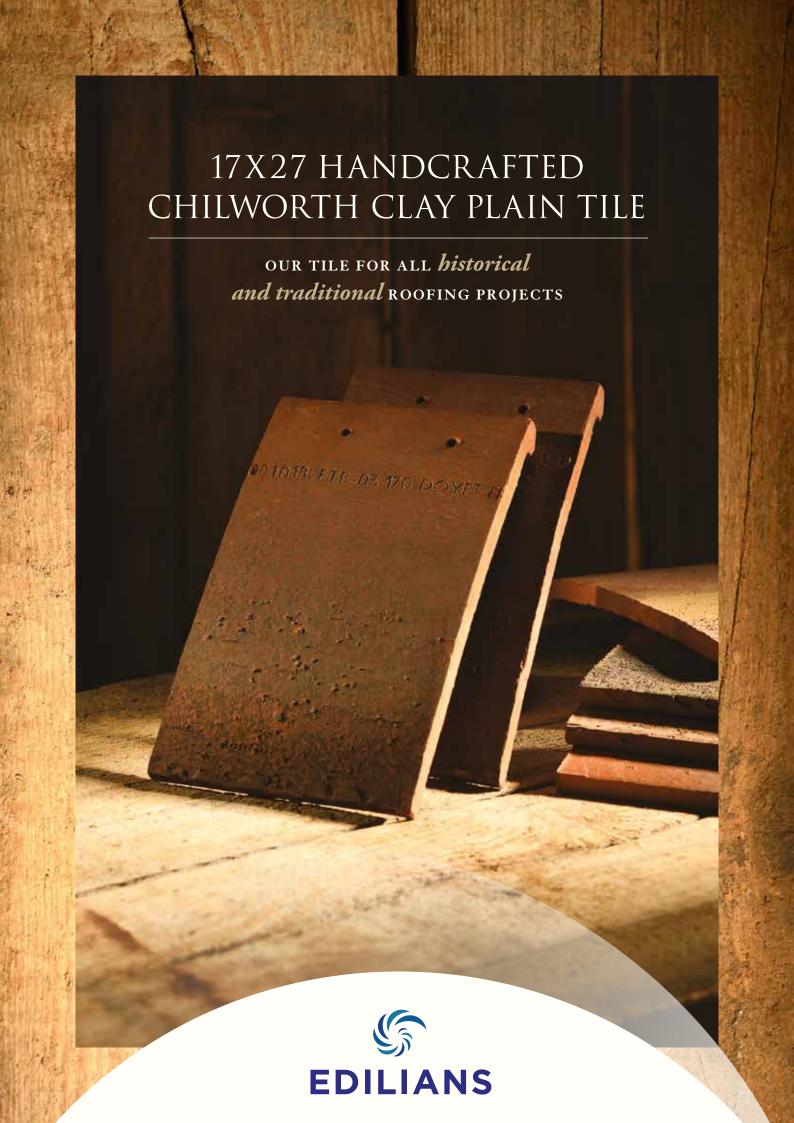

# A distressed SURFACE AND TAIL

An irregular effect to reinforce the aesthetic appearance of tiles eroded over time with a variable granular deposit on the surface.

TOR HISTORICAL ROOFS

Doyet clay has exceptional flexural strength properties and comes with a comprehensive 30-year guarantee.

## Variable TILE LENGTH

Each tile has a slightly different lenght to reflect the irregularly of old roofs. Our unique cutting system enables 50% of tiles to vary in length by 1cm.

## Traditional APPEARANCE

True to tradition, tiles have a longitudinal camber and subtle cross-camber.

| OVERALL DIMENSION (mm) | THICKNESS<br>(mm) | TILE WEIGHT<br>(kg) | GAUGE OF<br>100 mm | NUMBER PER M² (mm) | MAX BATTEN GAUGE<br>(mm) | QUANTITY<br>PER PALLET |
|------------------------|-------------------|---------------------|--------------------|--------------------|--------------------------|------------------------|
| 275×170                | 12,5              | 1,38                | 60                 | 60                 | 100                      | 720                    |