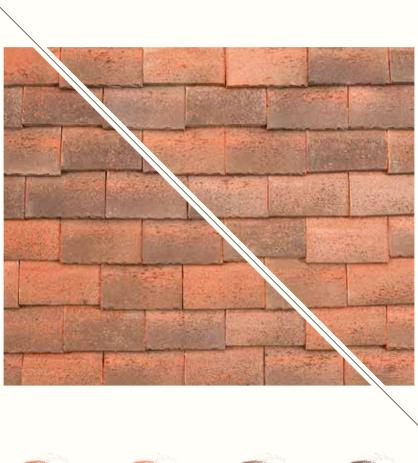

# A distressed SURFACE AND TAIL

An irregular effect to reinforce the aesthetic appearance of tiles eroded over time with a variable granular deposit on the surface.

TOR HISTORICAL ROOFS

Doyet clay has exceptional flexural strength properties and comes with a comprehensive 30-year guarantee.

## Variable TILE LENGTH

Each tile has a slightly different lenght to reflect the irregularly of old roofs. Our unique cutting system enables 50% of tiles to vary in length by 1cm.

## Traditional APPEARANCE

True to tradition, tiles have a longitudinal camber and subtle cross-camber.

| OVERALL DIMENSION (mm) | THICKNESS<br>(mm) | TILE WEIGHT<br>(kg) | GAUGE OF<br>100 mm | NUMBER PER M² (mm) | MAX BATTEN GAUGE<br>(mm) | QUANTITY<br>PER PALLET |
|------------------------|-------------------|---------------------|--------------------|--------------------|--------------------------|------------------------|
| 275×170                | 12,5              | 1,38                | 60                 | 60                 | 100                      | 720                    |

## VÉZÈRE

Discover the *Vézère* colour, in red and brown tones, with its crafted irregular surface finishes, to perfectly display the authentic and timeless appeal of traditional English roofs.