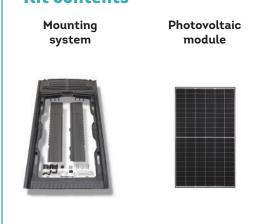

## **EASY ROOF ACCESS**

OUR ROOFING SOLUTIONS

AN EVEN MORE ACCESSIBLE SOLUTION

Mounting system for installing photovoltaic panels on roofing



### **EASY ROOF ACCESS**

### Mounting system for installing photovoltaic panels on roofing

# Technical specifications

Overall length:

1956 mm

Module length:

1684 mm

Overall width:

1410 mm

Mean working width:

1020 mm

Module width:

1002 mm

**Unit rating:** 340 Wp

Module thickness:

35 mm



### Kit contents





Images not contractual.

#### **EDILIANS ROOF TILES**

Industrial site 3 Impasse de Chavanne ZAC de Chavanne 69400 ARNAS serviceclients.exp@edilians.com

This documentation supersedes all previous versions. This document is not contractual and may be changed at any time (see current product data sheets on our Web site www.edilians.com). The photographs present suggestions and are not contractual. Edilians S.A.S., registered capital € 161 227 700, Lyon company register B 449 354 224, registered office 65, chemin du Moulin Carron, 69570 Dardilly, France. Created by ©04-2022 BOSPHORE for the design, creation and layout. Address 33, quai Arloing 69009 Lyon. Printed by ID IMPRIMERIE DECOMBAT, 25, rue Georges Charpak - Zone des Montels - 63118 Cebazat. / © 2021 Edilians. Copyright reserved.