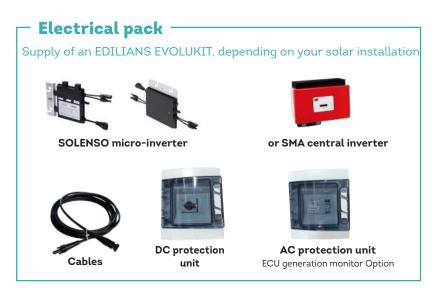

## **EASY ROOF ACCESS**

OUR ROOFING SOLUTIONS

AN EVEN MORE ACCESSIBLE SOLUTION

Mounting system for installing photovoltaic panels on roofing



### **EASY ROOF ACCESS**

### Mounting system for installing photovoltaic panels on roofing

# Technical specifications

Overall length:

1956 mm

Module length:

1684 mm

Overall width:

1410 mm

Mean working width:

1020 mm

Module width:

1002 mm

**Unit rating:** 340 Wp

Module thickness:

35 mm



### Kit contents





Images not contractual.

#### **EDILIANS ROOF TILES**

Industrial site 3 Impasse de Chavanne ZAC de Chavanne 69400 ARNAS serviceclients.exp@edilians.com

This documentation supersedes all previous versions. This document is not contractual and may be changed at any time (see current product data sheets on our Web site www.edilians.com). The photographs present suggestions and are not contractual. Edilians S.A.S., registered capital € 161 227 700, Lyon company register B 449 354 224, registered office 65, chemin du Moulin Carron, 69570 Dardilly, France. Created by ©04-2022 BOSPHORE for the design, creation and layout. Address 33, quai Arloing 69009 Lyon. Printed by ID IMPRIMERIE DECOMBAT, 25, rue Georges Charpak - Zone des Montels - 63118 Cebazat. / © 2021 Edilians. Copyright reserved. Ph