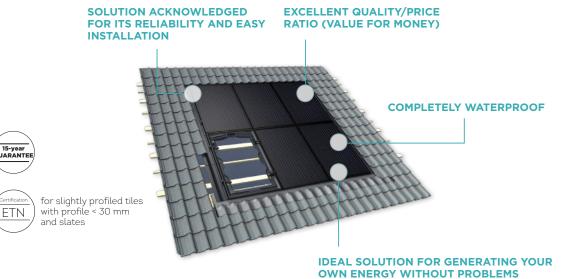

# Technical specifications

Overall length:

1956 mm

Module length:

1684 mm

Overall width:

1410 mm

Mean working width:

1020 mm

Module width:

1002 mm

**Unit rating:** 340 Wp

Module thickness:

35 mm