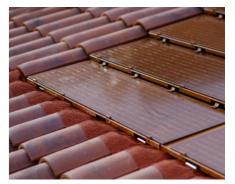

# FOR BOTH NEW ROOFING AND RENOVATION

Universal solar tile that blends perfectly with all roofings

## Compatibility

The SOLAR MAX TILE is compatible with clay tiles and concrete tiles of all models and all manufacturers. With an appropriate frame, our SOLAR MAX TILE fits perfectly and blends with the appearance of the roofing.

## Universal solar tile that blends perfectly with all roofings