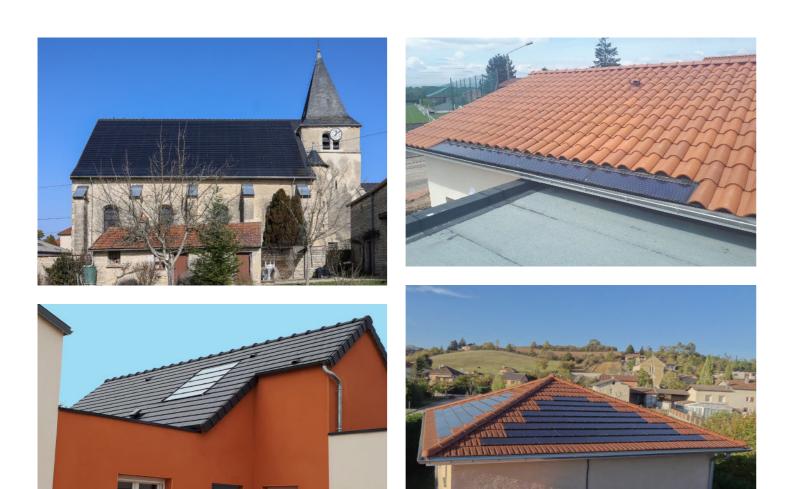

# FOR BOTH NEW ROOFING AND RENOVATION

Universal solar tile that blends perfectly with all roofings

## Compatibility

The SOLAR MAX TILE is compatible with clay tiles and concrete tiles of all models and all manufacturers. With an appropriate frame, our SOLAR MAX TILE fits perfectly and blends with the appearance of the roofing.

#### SAFETY AND RELIABILITY The safest integrated solar tile on the market Zero waterproofing or fire incidents since the tile was

created in 2002

Colours available

The SOLAR MAX TILE is available in two colours: slate and red It is integrated into the roof to the architectural identity of old or modern buildings or modern buildings