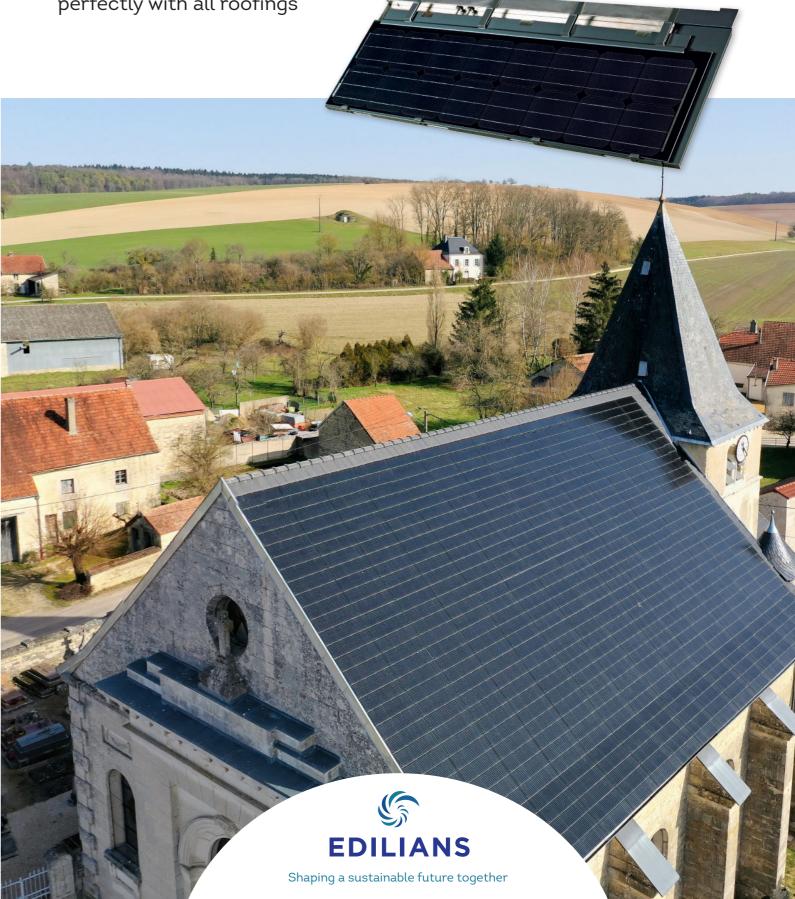

# FOR BOTH NEW ROOFING AND RENOVATION

Universal solar tile that blends perfectly with all roofings

## Universal solar tile that blends perfectly with all roofings