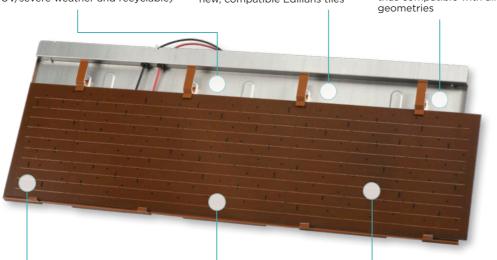

Unit rating: Slate: 75 Wp Red: 55 or 60 Wp

Unit weight: ≈7 kg

Installation: straight or staggered joints

Interlocking: single

**OPTIMUM DURABILITY** Aluminium alloy support for an unequalled life cycle in roofing (anti-corrosion material, resists UV/severe weather and recyclable)

## -Other product

Underlay membrane Ref. AERO 3 VOLTAIC

**Electrical pack** Supply of an EDILIANS EVOLUKIT, depending on your solar installation

Cables

AC protection unit ECU generation monitor Option

-

or SMA central inverter