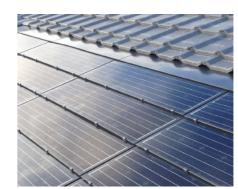

## SOLAR MAX TILE

# FOR BOTH NEW ROOFING AND RENOVATION

Universal solar tile that blends perfectly with all roofings

## Compatibility

The SOLAR MAX TILE is compatible with clay tiles and concrete tiles of all models and all manufacturers. With an appropriate frame, our SOLAR MAX TILE fits perfectly and blends with the appearance of the roofing.