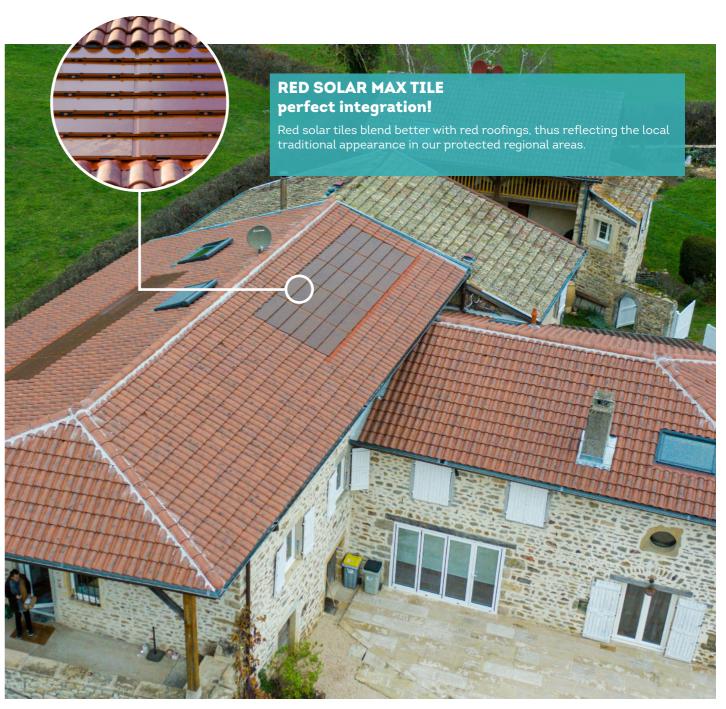

#### SAFETY AND RELIABILITY The safest integrated solar tile on the market Zero waterproofing or fire incidents since the tile was

created in 2002

Colours available

The SOLAR MAX TILE is available in two colours: slate and red It is integrated into the roof to the architectural identity of old or modern buildings or modern buildings

RED